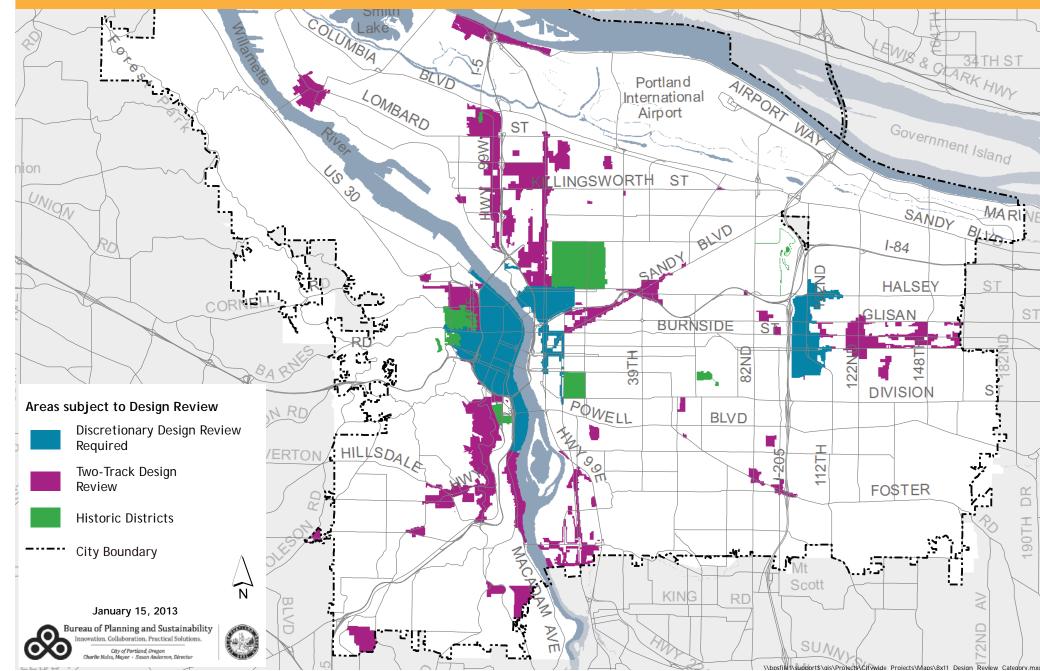

# DESIGN REVIEW AREAS

# 34 TH ST ARKHWY MARIN ST ST 8 5 ST 5 a na di يل. ا 12 Ц 190TH Z