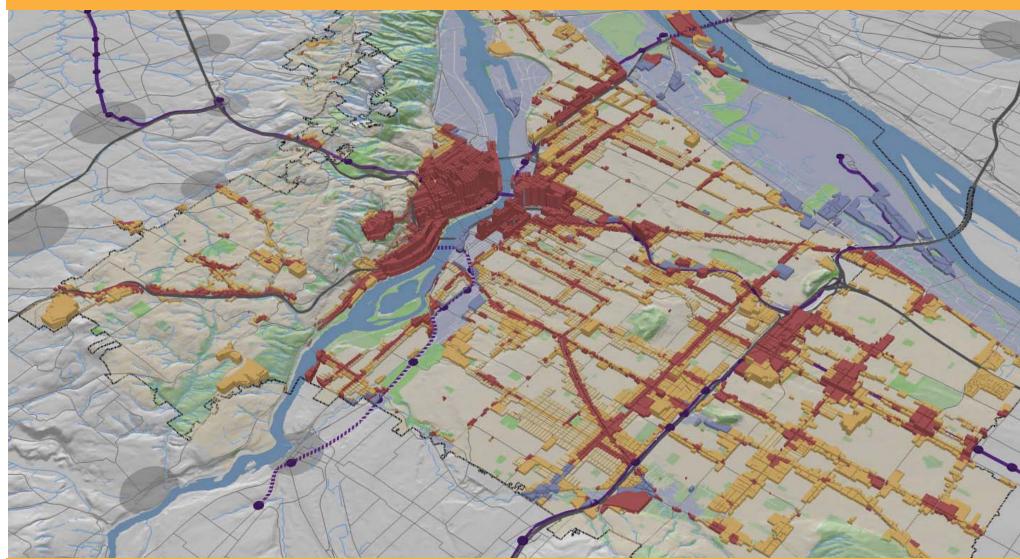

# DESIGN REVIEW AREAS

# 34 TH ST ARKHWY MARIN ST ST 8 5 ST 5 a na di يل. ا 12 Ц 190TH Z